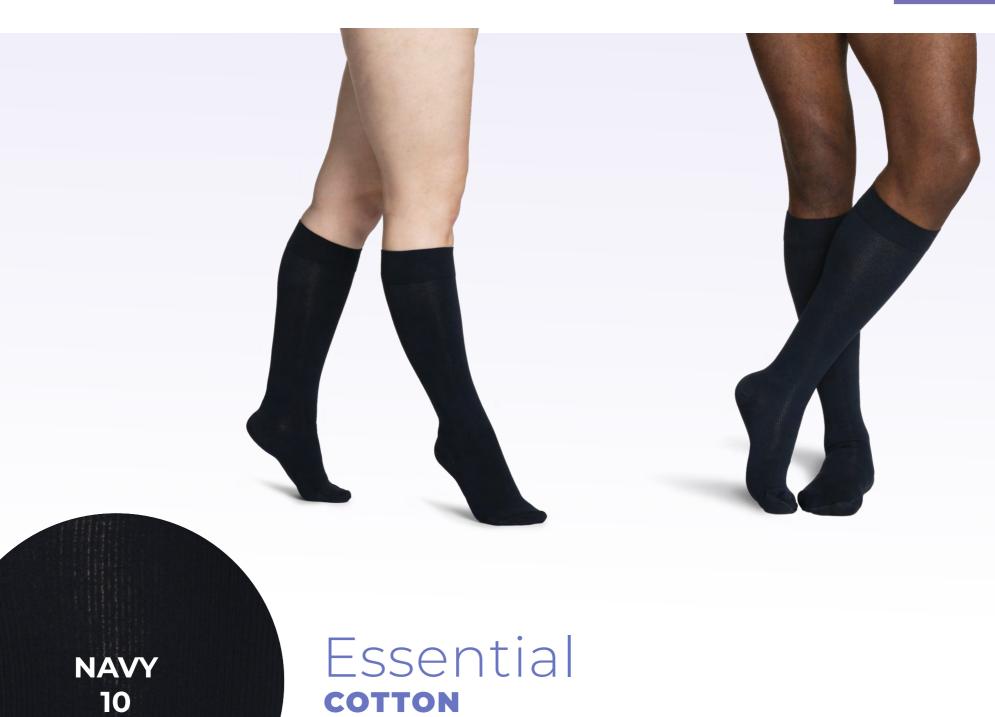

#### Styles and Colors

| Closed Toe = ●<br>Open Toe = 0               | WHITE<br>00 | NAVY<br>10 | BLACK<br>MIST<br>14 | LIGHT<br>BEIGE<br>66 | BLACK<br>99 |
|----------------------------------------------|-------------|------------|---------------------|----------------------|-------------|
| Calf (C)                                     | •           | •          | •                   | •0                   | •           |
| Calf w/Grip-Top (C/S) Silicone band grip-top |             |            |                     | •*                   | <b>●</b> ** |
| Thigh w/Grip-Top (N) Silicone band grip-top  |             |            |                     | •0                   | •           |