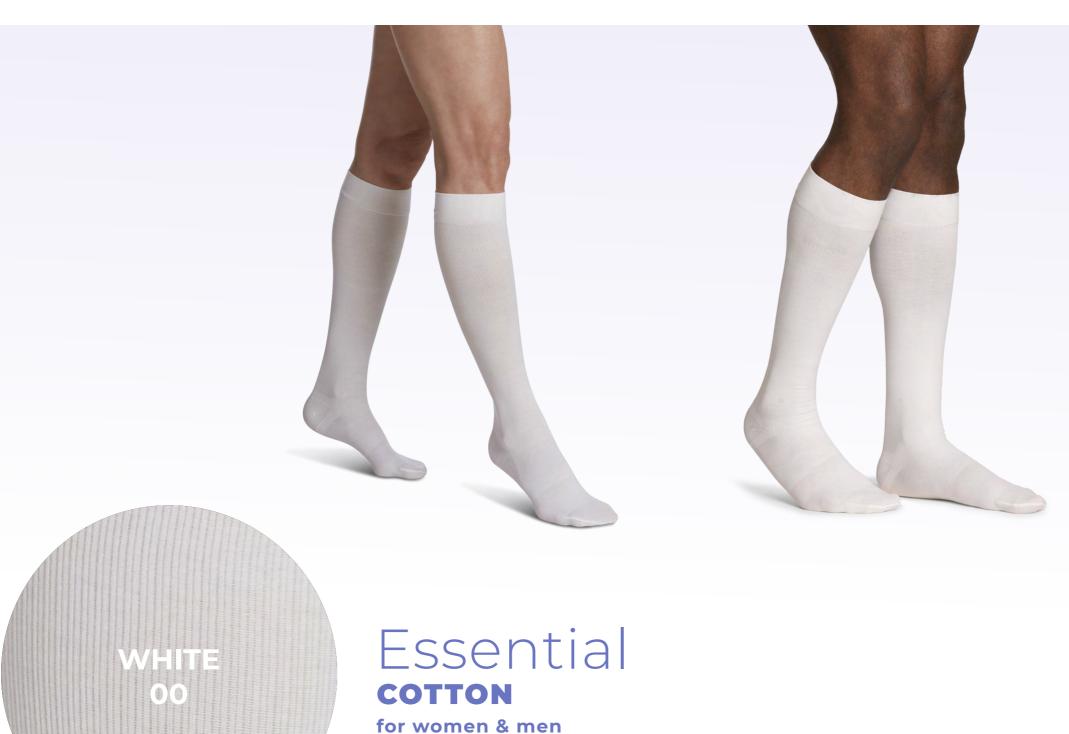

n Toe = 0               | WHITE<br>00 | NAVY<br>10 | BLACK<br>MIST<br>14 | LIGHT<br>BEIGE<br>66 | BLACK<br>99 |
|----------------------------------------------|-------------|------------|---------------------|----------------------|-------------|
| Calf (C)                                     | •           | •          | •                   | •0                   | •           |
| Calf w/Grip-Top (C/S) Silicone band grip-top |             |            |                     | •*                   | <b>●</b> ** |
| Thigh w/Grip-Top (N) Silicone band grip-top  |             |            |                     | •0                   | •           |

\* 20–30mmHg only

\*\* 30–40mmHg calf with grip-top only available in black 30–40mmHg extra large calf only available in black with grip-top









for women & men



BLACK MIST 14 Essential

**COTTON** 

for women & men





Available for women and men in closed toe and open toe.





Available for women and men in closed toe with silicone dotted grip-top band in 20–30mmHg.





Available for women and men in closed toe and open toe with silicone dotted grip-top band.

#### Compression Level 20-30mmHg 30-40mmHg



Available for women and men in closed toe.





Available for women and men in closed toe with silicone dotted grip-top band.



Available for women and men in closed toe with silicone dotted grip-top band.

# Essential cotton for women & men