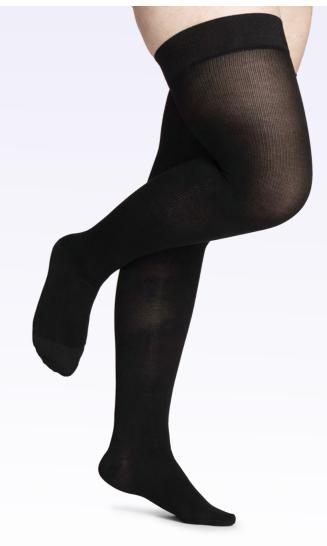

Essential cotton for women & men

Fabric shown at full size

Available for women and men in closed toe and open toe.

Available for women and men in closed toe with silicone dotted grip-top band in 20–30mmHg.

Available for women and men in closed toe and open toe with silicone dotted grip-top band.

#### Compression Level 20-30mmHg 30-40mmHg

Available for women and men in closed toe.

Available for women and men in closed toe with silicone dotted grip-top band.

Available for women and men in closed toe with silicone dotted grip-top band.