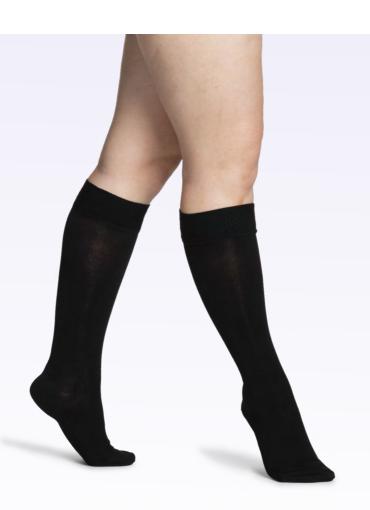

Essential cotton for women & men

Fabric shown at full size

Available for women and men in closed toe and open toe.

Available for women and men in closed toe with silicone dotted grip-top band in 20–30mmHg.

Available for women and men in closed toe and open toe with silicone dotted grip-top band.

#### Compression Level 20-30mmHg 30-40mmHg

Available for women and men in closed toe.

Available for women and men in closed toe with silicone dotted grip-top band.

Available for women and men in closed toe with silicone dotted grip-top band.