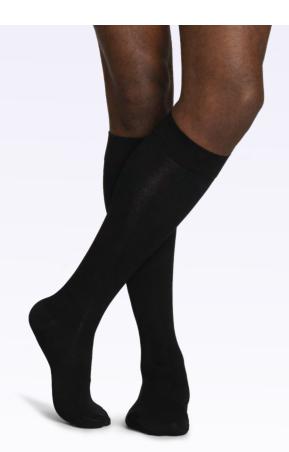

Essential cotton for women & men

Fabric shown at full size

Available for women and men in closed toe and open toe.

Available for women and men in closed toe with silicone dotted grip-top band in 20–30mmHg.

Available for women and men in closed toe and open toe with silicone dotted grip-top band.

#### Compression Level 20-30mmHg 30-40mmHg

Available for women and men in closed toe.

Available for women and men in closed toe with silicone dotted grip-top band.

Available for women and men in closed toe with silicone dotted grip-top band.