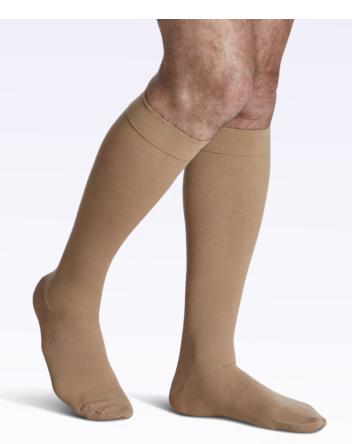

Available for women and men in closed toe and open toe.

Available for women and men in closed toe with silicone dotted grip-top band in 20–30mmHg.

Available for women and men in closed toe and open toe with silicone dotted grip-top band.

#### Compression Level 20-30mmHg 30-40mmHg

Available for women and men in closed toe.

Available for women and men in closed toe with silicone dotted grip-top band.

Available for women and men in closed toe with silicone dotted grip-top band.