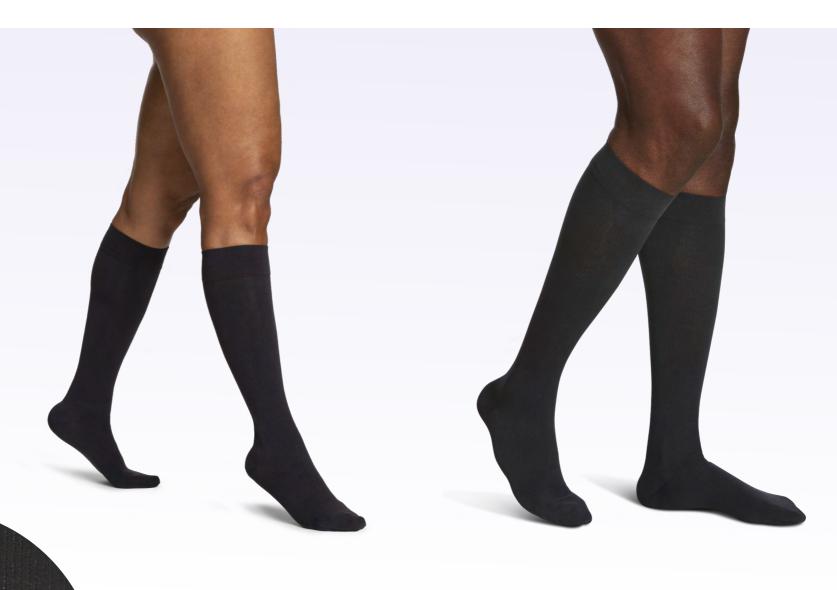

#### Styles and Colors

| Closed Toe = ●<br>Open Toe = 0               | WHITE<br>00 | NAVY<br>10 | BLACK<br>MIST<br>14 | LIGHT<br>BEIGE<br>66 | BLACK<br>99 |
|----------------------------------------------|-------------|------------|---------------------|----------------------|-------------|
| Calf (C)                                     | •           | •          | •                   | •0                   | •           |
| Calf w/Grip-Top (C/S) Silicone band grip-top |             |            |                     | •*                   | <b>●</b> ** |
| Thigh w/Grip-Top (N) Silicone band grip-top  |             |            |                     | •0                   | •           |