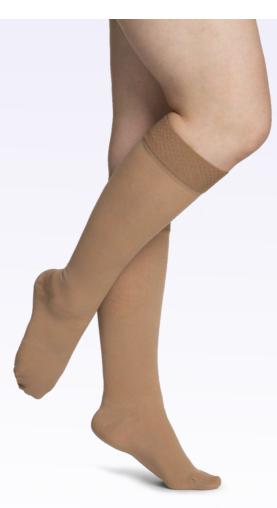

Available for women and men in closed toe and open toe.

Available for women and men in closed toe with silicone dotted grip-top band in 20–30mmHg.

Available for women and men in closed toe and open toe with silicone dotted grip-top band.

#### Compression Level 20-30mmHg 30-40mmHg

Available for women and men in closed toe.

Available for women and men in closed toe with silicone dotted grip-top band.

Available for women and men in closed toe with silicone dotted grip-top band.