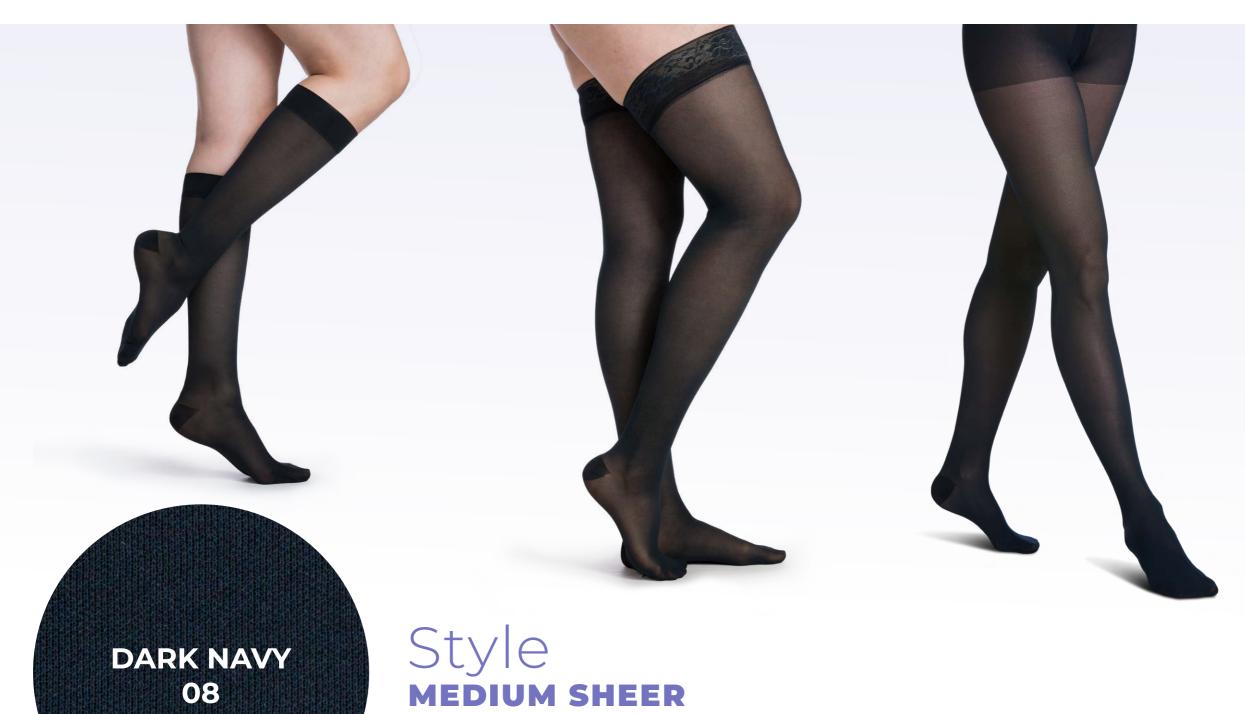

## **Features and Benefits**

Medium Sheer

Durable

**Breathable** 

- **Compression Level**
- 20-30mmHg

- Fashionable, durable, medium sheer hosiery for everyday wear
- Excellent breathability and moisture management
- Double-covered inlay yarns provide comfort and allow product to easily glide on and off
- Soft to the skin with a silicone dotted grip-top band to prevent slipping
- Comfortable and large 2" top band on calf style
- Cotton-lined gusset for pantyhose styles

| Styles and Colours                                 |             |                       |             |  |
|----------------------------------------------------|-------------|-----------------------|-------------|--|
| Closed Toe = ●                                     | HONEY<br>33 | NIGHT-<br>SHADE<br>94 | BLACK<br>99 |  |
| Calf (C)                                           | •           | •                     | •           |  |
| Thigh w/Grip-Top (N) Silicone dotted grip-top band | •           | •                     | •           |  |
| Pantyhose (P)                                      | •           | •                     | •           |  |