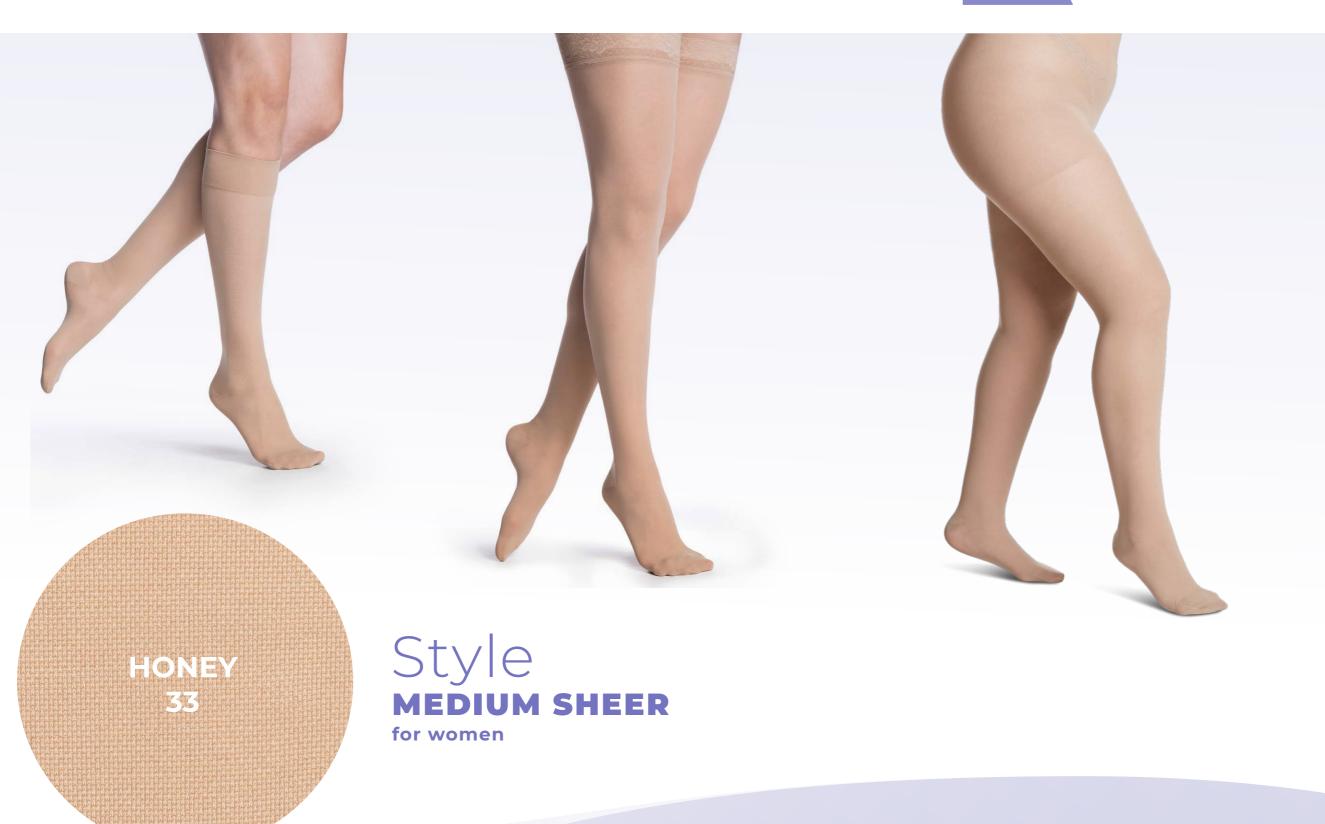

## sigvaris

Fabric shown at full size

| Styles and Colours                                 |             |                       |             |  |
|----------------------------------------------------|-------------|-----------------------|-------------|--|
| Closed Toe = ●                                     | HONEY<br>33 | NIGHT-<br>SHADE<br>94 | BLACK<br>99 |  |
| Calf (C)                                           | •           | •                     | •           |  |
| Thigh w/Grip-Top (N) Silicone dotted grip-top band | •           | •                     | •           |  |
| Pantyhose (P)                                      | •           | •                     | •           |  |

for women