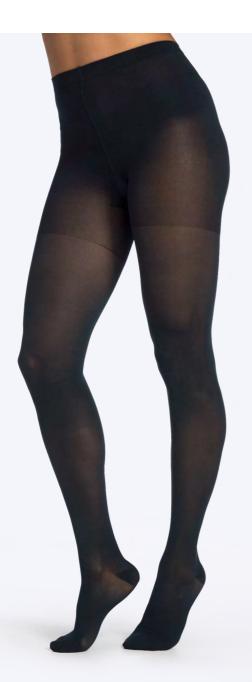

## **Features and Benefits**

Medium Sheer

Durable

**Breathable** 

- **Compression Level**
- 20-30mmHg

- Fashionable, durable, medium sheer hosiery for everyday wear
- Excellent breathability and moisture management
- Double-covered inlay yarns provide comfort and allow product to easily glide on and off
- Soft to the skin with a silicone dotted grip-top band to prevent slipping
- Comfortable and large 2" top band on calf style
- Cotton-lined gusset for pantyhose styles

| Styles and Colours                                 |             |                       |             |  |
|----------------------------------------------------|-------------|-----------------------|-------------|--|
| Closed Toe = ●                                     | HONEY<br>33 | NIGHT-<br>SHADE<br>94 | BLACK<br>99 |  |
| Calf (C)                                           | •           | •                     | •           |  |
| Thigh w/Grip-Top (N) Silicone dotted grip-top band | •           | •                     | •           |  |
| Pantyhose (P)                                      | •           | •                     | •           |  |