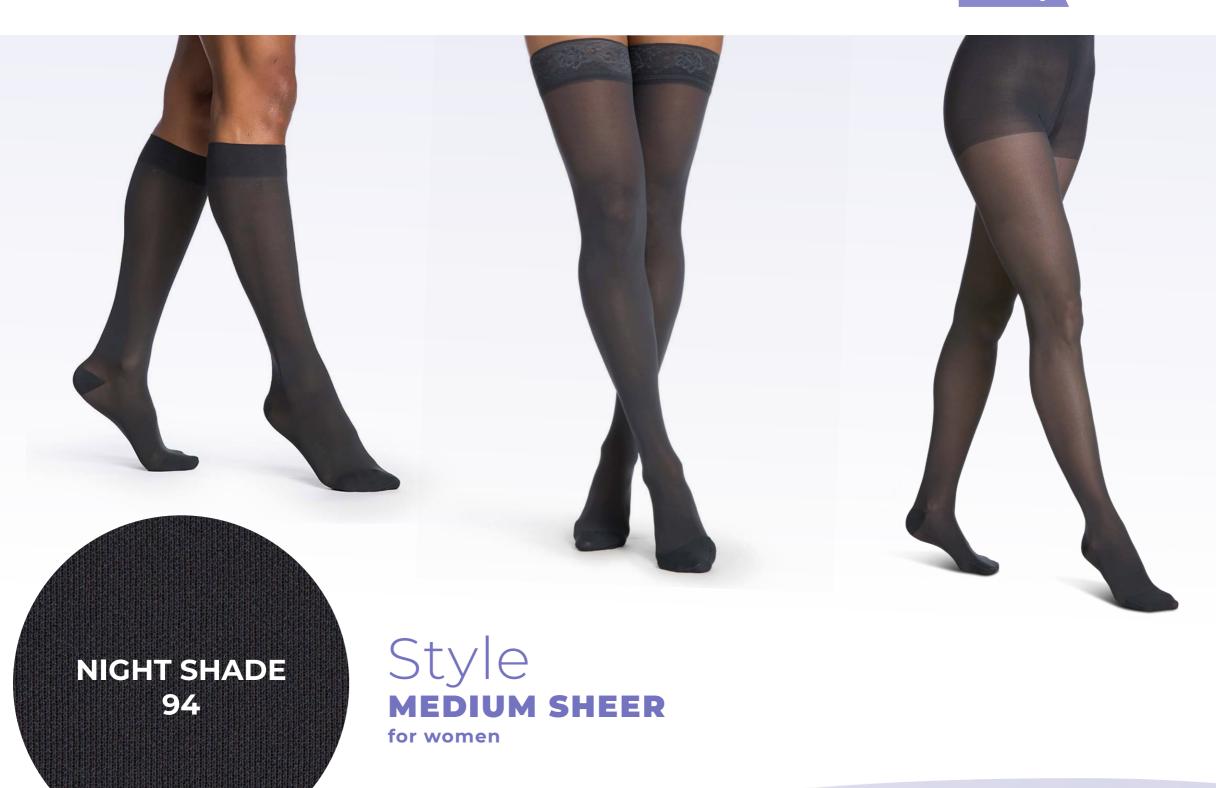

## sigvaris

Fabric shown at full size

| Styles and Colours                                 |             |                       |             |  |
|----------------------------------------------------|-------------|-----------------------|-------------|--|
| Closed Toe = ●                                     | HONEY<br>33 | NIGHT-<br>SHADE<br>94 | BLACK<br>99 |  |
| Calf (C)                                           | •           | •                     | •           |  |
| Thigh w/Grip-Top (N) Silicone dotted grip-top band | •           | •                     | •           |  |
| Pantyhose (P)                                      | •           | •                     | •           |  |

for women