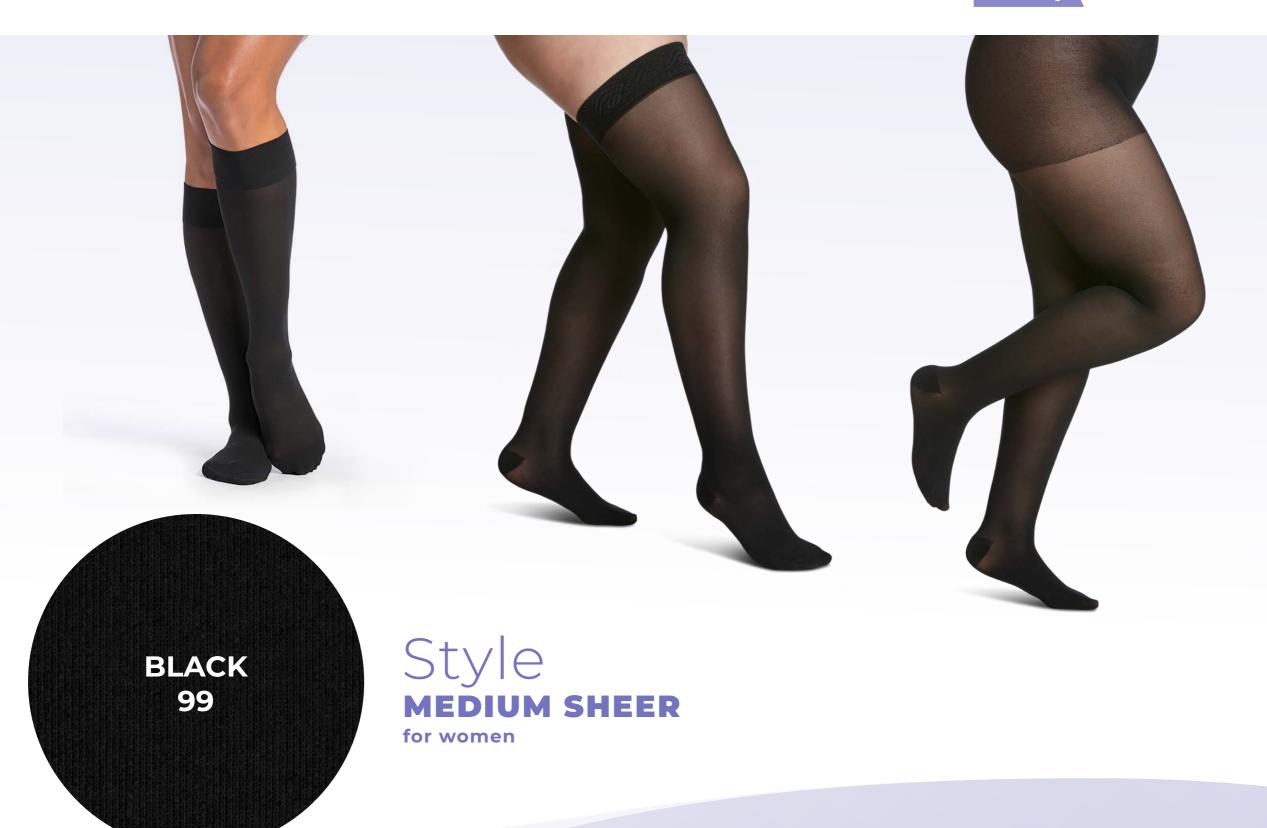

## sigvaris

Fabric shown at full size

| Styles and Colours                                 |             |                       |             |  |
|----------------------------------------------------|-------------|-----------------------|-------------|--|
| Closed Toe = ●                                     | HONEY<br>33 | NIGHT-<br>SHADE<br>94 | BLACK<br>99 |  |
| Calf (C)                                           | •           | •                     | •           |  |
| Thigh w/Grip-Top (N) Silicone dotted grip-top band | •           | •                     | •           |  |
| Pantyhose (P)                                      | •           | •                     | •           |  |

for women