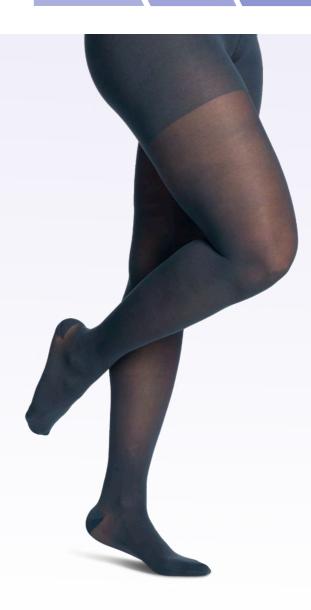

#### **Compression Level**

15–20mmHg

20-30mmHg 30-40mmHg

- Fashionable for professional and dress wear
- Consistent sheerness throughout the leg
- Double-covered inlay yarns provide comfort and allow product to easily glide on and off
- Cotton-lined gusset for pantyhose styles
- Comfortable Sensinnov® grip-top band prevents slipping

#### **Compression Level**

15-20mmHg

20-30mmHg

30-40mmHg

Available for women in closed toe and open toe.

Available for women in closed toe and open toe.

Available for women in closed toe and open toe. Maternity pantyhose only available in closed toe.