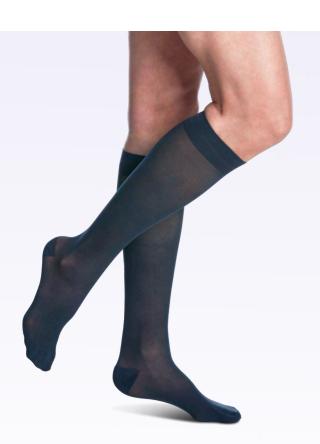

#### **Compression Level**

15–20mmHg

20-30mmHg 30-40mmHg

- Fashionable for professional and dress wear
- Consistent sheerness throughout the leg
- Double-covered inlay yarns provide comfort and allow product to easily glide on and off
- Cotton-lined gusset for pantyhose styles
- Comfortable Sensinnov® grip-top band prevents slipping

#### **Compression Level**

15-20mmHg

20-30mmHg

30-40mmHg

Available for women in closed toe and open toe.

Available for women in closed toe and open toe.

Available for women in closed toe and open toe. Maternity pantyhose only available in closed toe.