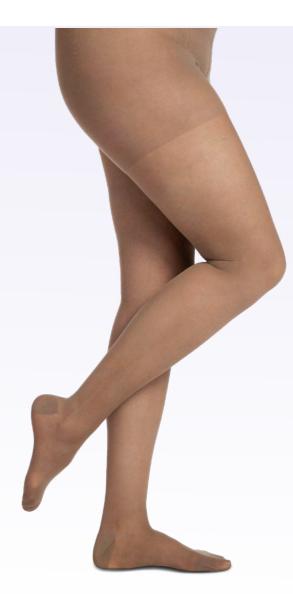

#### **Compression Level**

15–20mmHg

20-30mmHg 30-40mmHg

- Fashionable for professional and dress wear
- Consistent sheerness throughout the leg
- Double-covered inlay yarns provide comfort and allow product to easily glide on and off
- Cotton-lined gusset for pantyhose styles
- Comfortable Sensinnov® grip-top band prevents slipping

#### Styles and Colours

| Closed Toe = ●<br>Open Toe = <b>©</b>        | DARK<br>NAVY<br>08 | HONEY<br>33 | WARM<br>SAND<br>34* | GOLDEN<br>36 | TOASTED<br>ALMOND<br>37* | CAFÉ<br>73* | МОСНА<br>85* | NIGHT-<br>SHADE<br>94 | BLACK<br>99 |
|----------------------------------------------|--------------------|-------------|---------------------|--------------|--------------------------|-------------|--------------|-----------------------|-------------|
| Calf (C)                                     | •                  | •0          | •0                  | •0           | •0                       | •0          | •0           | •                     | •0          |
| Thigh w/Grip-Top (N) Sensinnov grip-top band | •                  | •0          | •0                  | •0           | •0                       | •0          | •0           | •                     | •0          |
| Pantyhose (P)                                | •                  | •0          | •0                  | •0           | •0                       | •0          | •0           | •                     | •0          |
| Maternity<br>Pantyhose (M)*                  |                    | •           |                     |              |                          |             |              |                       | •           |