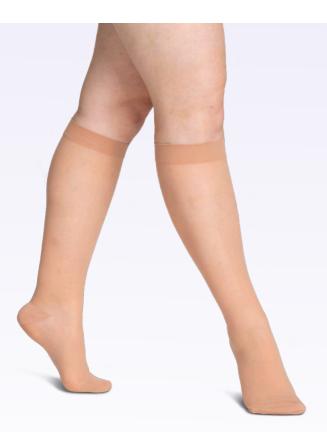

#### **Compression Level**

15–20mmHg

20-30mmHg 30-40mmHg

- Fashionable for professional and dress wear
- Consistent sheerness throughout the leg
- Double-covered inlay yarns provide comfort and allow product to easily glide on and off
- Cotton-lined gusset for pantyhose styles
- Comfortable Sensinnov® grip-top band prevents slipping

#### **Compression Level**

15-20mmHg

20-30mmHg

30-40mmHg

Available for women in closed toe and open toe.

Available for women in closed toe and open toe.

Available for women in closed toe and open toe. Maternity pantyhose only available in closed toe.