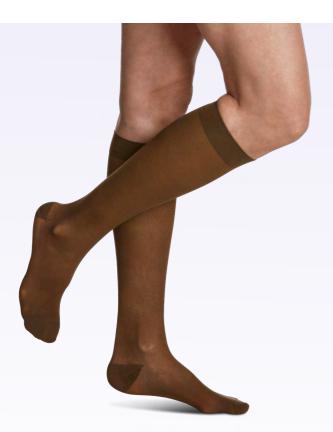

#### **Compression Level**

15–20mmHg

20-30mmHg 30-40mmHg

- Fashionable for professional and dress wear
- Consistent sheerness throughout the leg
- Double-covered inlay yarns provide comfort and allow product to easily glide on and off
- Cotton-lined gusset for pantyhose styles
- Comfortable Sensinnov® grip-top band prevents slipping

#### **Compression Level**

15-20mmHg

20-30mmHg

30-40mmHg

Available for women in closed toe and open toe.

Available for women in closed toe and open toe.

Available for women in closed toe and open toe. Maternity pantyhose only available in closed toe.