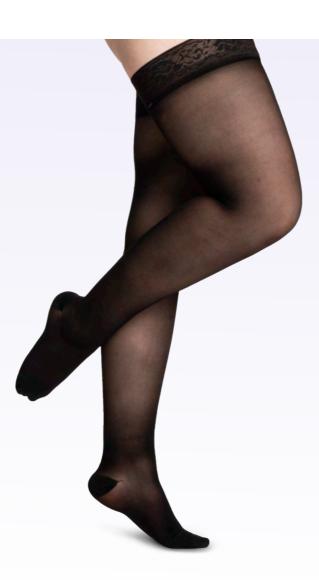

<sup>\* 20-30</sup>mmHg ONLY

**Compression Level** 

20-30mmHg 30-40mmHg

Style SHEER for women