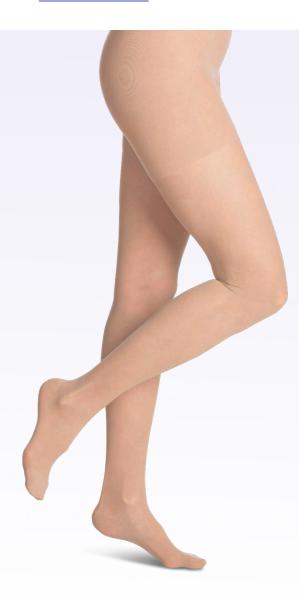

#### **Compression Level**

15–20mmHg

20-30mmHg 30-40mmHg

- Fashionable for professional and dress wear
- Consistent sheerness throughout the leg
- Double-covered inlay yarns provide comfort and allow product to easily glide on and off
- Cotton-lined gusset for pantyhose styles
- Comfortable Sensinnov® grip-top band prevents slipping

#### **Compression Level**

15-20mmHg

20-30mmHg

30-40mmHg

Available for women in closed toe and open toe.

Available for women in closed toe and open toe.

Available for women in closed toe and open toe. Maternity pantyhose only available in closed toe.