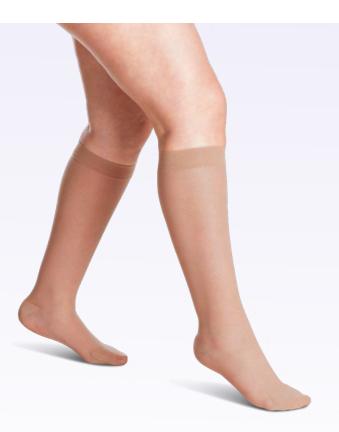

#### **Compression Level**

15-20mmHg

20-30mmHg

30-40mmHg

Available for women in closed toe and open toe.

Available for women in closed toe and open toe.

Available for women in closed toe and open toe. Maternity pantyhose only available in closed toe.

#### **Compression Level**

Available for women in closed toe and open toe.

Available for women in closed toe and open toe.

Available for women in closed toe and open toe.

#### **Compression Level**

15-20mmHg

20-30mmHg

30-40mmHg

Available for women in closed toe and open toe.

Available for women in closed toe and open toe.

Available for women in closed toe and open toe.