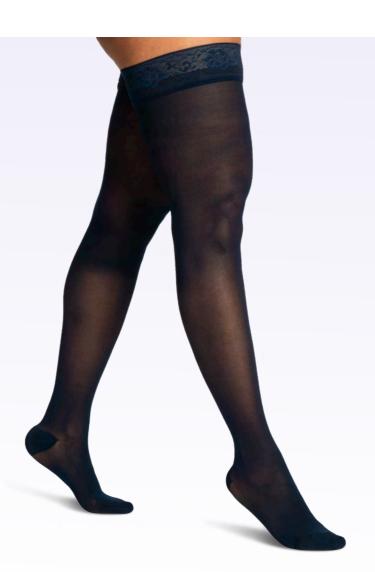

#### **Compression Level**

Available for women in closed toe and open toe.

Available for women in closed toe and open toe.

Available for women in closed toe and open toe.

### Compression Level

Available for women in closed toe and open toe.

Available for women in closed toe and open toe.

Available for women in closed toe and open toe.

**Compression Level** 

20-30mmHg 30-40mmHg