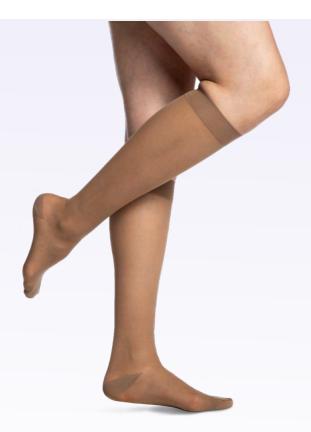

#### **Compression Level**

15–20mmHg

20-30mmHg 30-40mmHg

- Fashionable for professional and dress wear
- Consistent sheerness throughout the leg
- Double-covered inlay yarns provide comfort and allow product to easily glide on and off
- Cotton-lined gusset for pantyhose styles
- Comfortable Sensinnov® grip-top band prevents slipping

#### Styles and Colours

| Closed Toe = ●<br>Open Toe = <b>©</b>        | DARK<br>NAVY<br>08 | HONEY<br>33 | WARM<br>SAND<br>34* | GOLDEN<br>36 | TOASTED<br>ALMOND<br>37* | CAFÉ<br>73* | МОСНА<br>85* | NIGHT-<br>SHADE<br>94 | BLACK<br>99 |
|----------------------------------------------|--------------------|-------------|---------------------|--------------|--------------------------|-------------|--------------|-----------------------|-------------|
| Calf (C)                                     | •                  | •0          | •0                  | •0           | •0                       | •0          | •0           | •                     | •0          |
| Thigh w/Grip-Top (N) Sensinnov grip-top band | •                  | •0          | •0                  | •0           | •0                       | •0          | •0           | •                     | •0          |
| Pantyhose (P)                                | •                  | •0          | •0                  | •0           | •0                       | •0          | •0           | •                     | •0          |
| Maternity<br>Pantyhose (M)*                  |                    | •           |                     |              |                          |             |              |                       | •           |