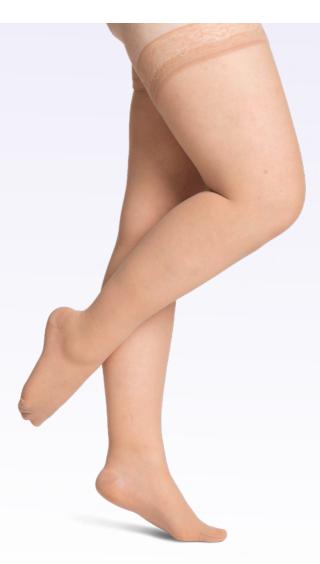

#### **Compression Level**

15–20mmHg

20-30mmHg 30-40mmHg

- Fashionable for professional and dress wear
- Consistent sheerness throughout the leg
- Double-covered inlay yarns provide comfort and allow product to easily glide on and off
- Cotton-lined gusset for pantyhose styles
- Comfortable Sensinnov® grip-top band prevents slipping

#### **Compression Level**

15-20mmHg

20-30mmHg

30-40mmHg

Available for women in closed toe and open toe.

Available for women in closed toe and open toe.

Available for women in closed toe and open toe. Maternity pantyhose only available in closed toe.