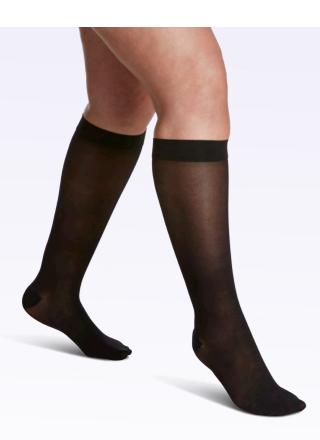

#### **Compression Level**

15-20mmHg

20-30mmHg

30-40mmHg

Available for women in closed toe and open toe.

Available for women in closed toe and open toe.

Available for women in closed toe and open toe. Maternity pantyhose only available in closed toe.