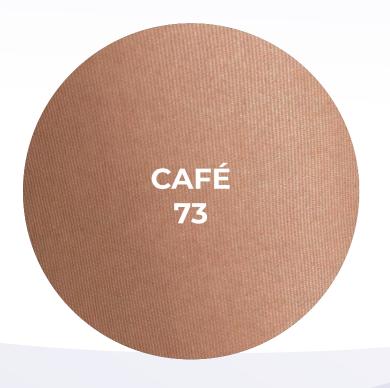

Fabric shown at full size

#### Styles and Colours

| Closed Toe = ●<br>Open Toe = <b>©</b>        | DARK<br>NAVY<br>08 | HONEY<br>33 | WARM<br>SAND<br>34* | GOLDEN<br>36 | TOASTED<br>ALMOND<br>37* | CAFÉ<br>73* | МОСНА<br>85* | NIGHT-<br>SHADE<br>94 | BLACK<br>99 |
|----------------------------------------------|--------------------|-------------|---------------------|--------------|--------------------------|-------------|--------------|-----------------------|-------------|
| Calf (C)                                     | •                  | •0          | •0                  | •0           | •0                       | •0          | •0           | •                     | •0          |
| Thigh w/Grip-Top (N) Sensinnov grip-top band | •                  | •0          | •0                  | •0           | •0                       | •0          | •0           | •                     | •0          |
| Pantyhose (P)                                | •                  | •0          | •0                  | •0           | •0                       | •0          | •0           | •                     | •0          |
| Maternity<br>Pantyhose (M)*                  |                    | •           |                     |              |                          |             |              |                       | •           |