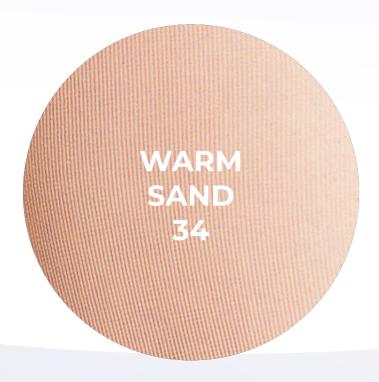

#### Styles and Colours

| Closed Toe = ●<br>Open Toe = <b>©</b>        | DARK<br>NAVY<br>08 | HONEY<br>33 | WARM<br>SAND<br>34* | GOLDEN<br>36 | TOASTED<br>ALMOND<br>37* | CAFÉ<br>73* | МОСНА<br>85* | NIGHT-<br>SHADE<br>94 | BLACK<br>99 |
|----------------------------------------------|--------------------|-------------|---------------------|--------------|--------------------------|-------------|--------------|-----------------------|-------------|
| Calf (C)                                     | •                  | •0          | •0                  | •0           | •0                       | •0          | •0           | •                     | •0          |
| Thigh w/Grip-Top (N) Sensinnov grip-top band | •                  | •0          | •0                  | •0           | •0                       | •0          | •0           | •                     | •0          |
| Pantyhose (P)                                | •                  | •0          | •0                  | •0           | •0                       | •0          | •0           | •                     | •0          |
| Maternity<br>Pantyhose (M)*                  |                    | •           |                     |              |                          |             |              |                       | •           |