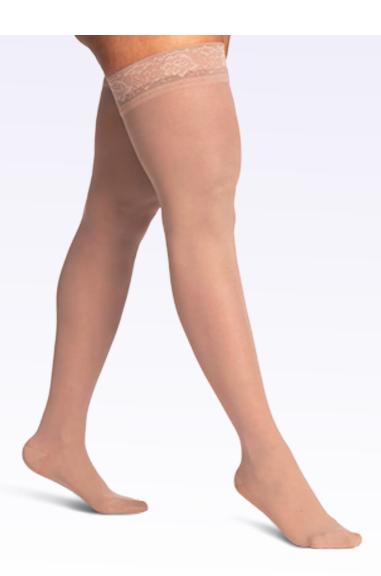

<sup>\* 20-30</sup>mmHg ONLY

**Compression Level** 

20-30mmHg 30-40mmHg

Style SHEER for women

#### **Compression Level**

15-20mmHg

20-30mmHg

30-40mmHg

Available for women in closed toe and open toe.

Available for women in closed toe and open toe.

Available for women in closed toe and open toe. Maternity pantyhose only available in closed toe.