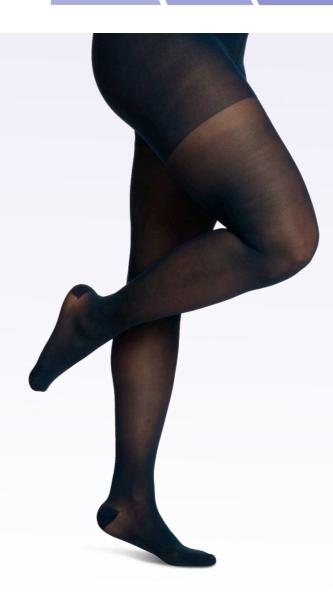

### **Compression Level**

15-20mmHg

20–30mmHg

30–40mmHg

Available for women in closed toe and open toe.

Available for women in closed toe and open toe.

Available for women in closed toe and open toe. Maternity pantyhose only available in closed toe.