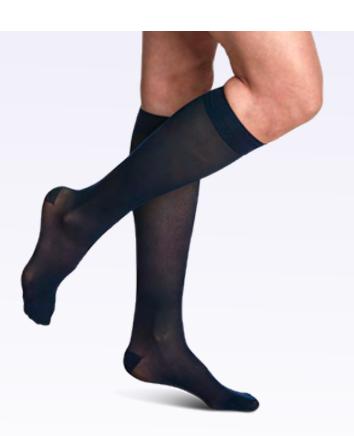

### **Compression Level**

Available for women in closed toe and open toe.

Available for women in closed toe and open toe.

Available for women in closed toe and open toe.

#### **Compression Level**

Available for women in closed toe and open toe.

Available for women in closed toe and open toe.

Available for women in closed toe and open toe.