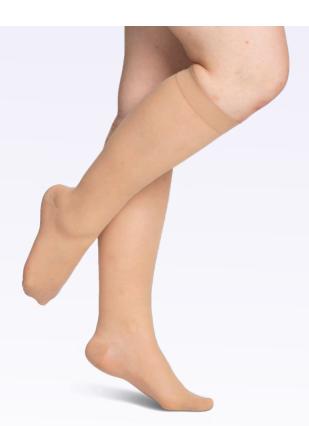

#### **Compression Level**

15–20mmHg

20-30mmHg 30-40mmHg

- Fashionable for professional and dress wear
- Consistent sheerness throughout the leg
- Double-covered inlay yarns provide comfort and allow product to easily glide on and off
- Cotton-lined gusset for pantyhose styles
- Comfortable Sensinnov® grip-top band prevents slipping