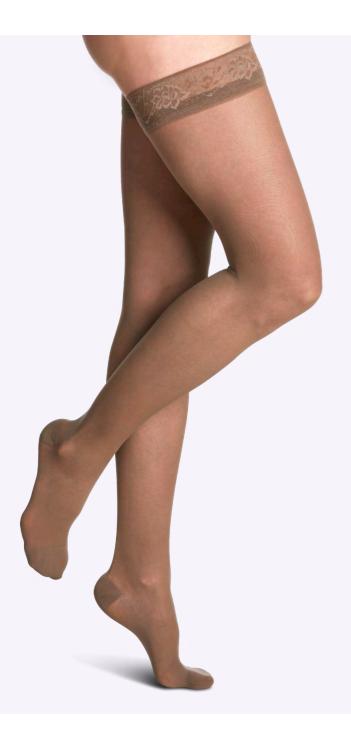

#### **Compression Level**

15-20mmHg

20-30mmHg

30-40mmHg

Available for women in closed toe and open toe.

Available for women in closed toe and open toe.

Available for women in closed toe and open toe. Maternity pantyhose only available in closed toe.

#### **Compression Level**

Available for women in closed toe and open toe.

Available for women in closed toe and open toe.

Available for women in closed toe and open toe.

#### **Compression Level**

15-20mmHg

20-30mmHg

30-40mmHg

Available for women in closed toe and open toe.

Available for women in closed toe and open toe.

Available for women in closed toe and open toe.