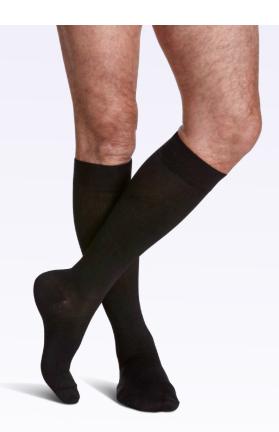

#### Styles and Colours

| Closed Toe = ●                                       | NAVY<br>10** | TAN<br>KHAKI<br>32 | STEEL<br>GREY<br>93** | BLACK<br>99 |
|------------------------------------------------------|--------------|--------------------|-----------------------|-------------|
| Calf (C)                                             | •            | •                  | •                     | •           |
| Calf w/Grip-Top (C/S)* Silicone dotted grip-top band |              | •                  |                       | •           |
| Thigh w/Grip-Top (N) Sensinnov grip-top band         |              | •                  |                       | •           |