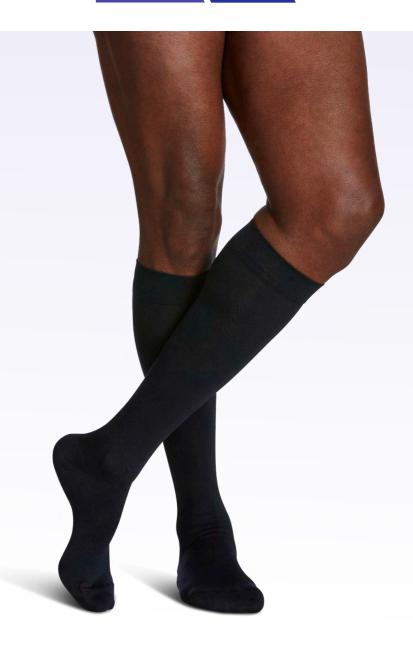

Style
MICROFIBER
for men

### **Compression Level**

15-20mmHg

20-30mmHg 30-40mmHg

Available in closed toe with silicone dotted grip-top band in 20-30 & 30-40mmHg.

Style
MICROFIBER
for men

#### **Compression Level**

15-20mmHg

20-30mmHg 30-40mmHg

Available in closed toe with silicone dotted grip-top band in 20-30 & 30-40mmHg.

**MICROFIBER** for men