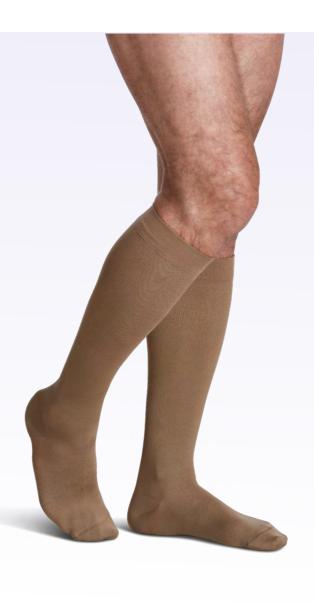

Style
MICROFIBER
for men

### **Compression Level**

15-20mmHg

20-30mmHg 30-40mmHg

Available in closed toe with silicone dotted grip-top band in 20-30 & 30-40mmHg.

Style
MICROFIBER
for men

#### **Compression Level**

15-20mmHg

20-30mmHg 30-40mmHg

Available in closed toe with silicone dotted grip-top band in 20-30 & 30-40mmHg.

**MICROFIBER** for men