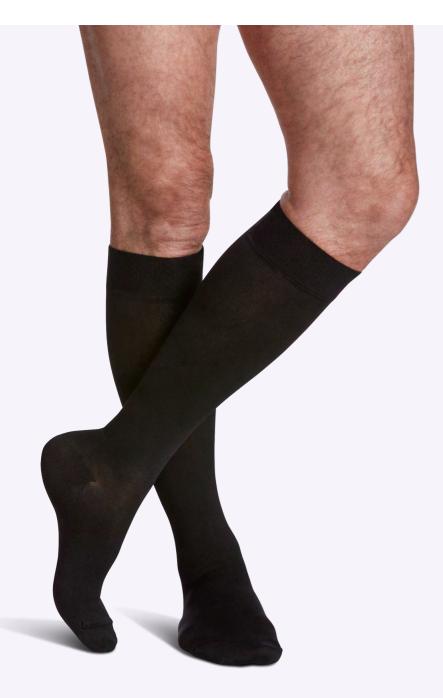

Style
MICROFIBER
for men

### **Compression Level**

15-20mmHg

20-30mmHg 30-40mmHg

Available in closed toe with silicone dotted grip-top band in 20-30 & 30-40mmHg.

Style
MICROFIBER
for men

#### **Compression Level**

15-20mmHg

20-30mmHg 30-40mmHg

Available in closed toe with silicone dotted grip-top band in 20-30 & 30-40mmHg.

**MICROFIBER** for men