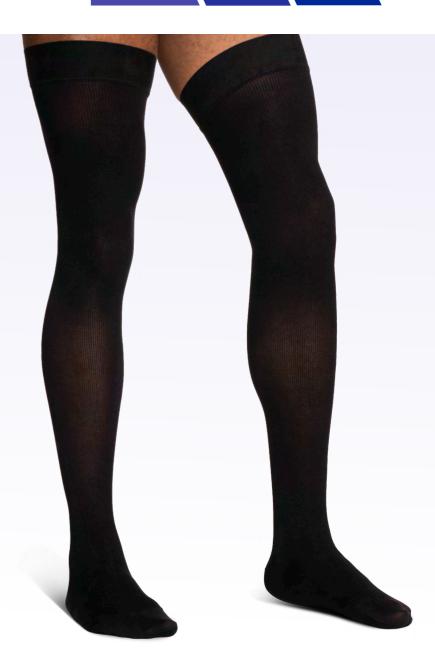

#### **Features and Benefits**

Soft

Microfiber

Stylish

- $-\,100\%$  of microfiber sits next to skin for a soft feel
- Excellent breathability and moisture management for added comfort
- Double-covered inlay yarns provide comfort and allow product to easily glide on and off
- Sensinnov® grip-top band on thigh style

#### Styles and Colours

| Closed Toe = ●                                       | NAVY<br>10** | TAN<br>KHAKI<br>32 | STEEL<br>GREY<br>93** | BLACK<br>99 |
|------------------------------------------------------|--------------|--------------------|-----------------------|-------------|
| Calf (C)                                             | •            | •                  | •                     | •           |
| Calf w/Grip-Top (C/S)* Silicone dotted grip-top band |              | •                  |                       | •           |
| Thigh w/Grip-Top (N) Sensinnov grip-top band         |              | •                  |                       | •           |