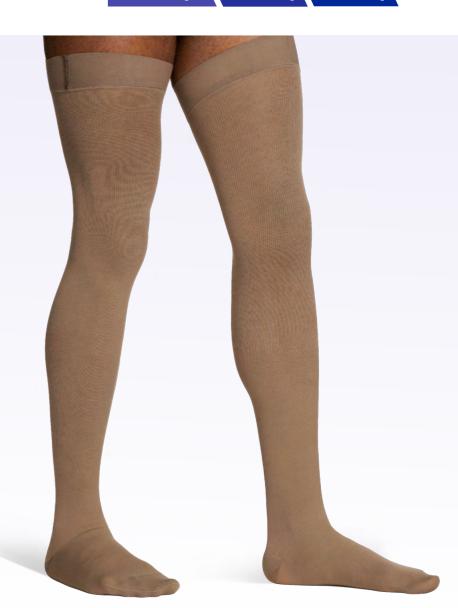

#### Styles and Colours

| Closed Toe = ●                                       | NAVY<br>10** | TAN<br>KHAKI<br>32 | STEEL<br>GREY<br>93** | BLACK<br>99 |
|------------------------------------------------------|--------------|--------------------|-----------------------|-------------|
| Calf (C)                                             | •            | •                  | •                     | •           |
| Calf w/Grip-Top (C/S)* Silicone dotted grip-top band |              | •                  |                       | •           |
| Thigh w/Grip-Top (N) Sensinnov grip-top band         |              | •                  |                       | •           |

<sup>\*</sup> Calf w/ Grip-Top not available in 15–20mmHg

Graduated Compression for Men & Women

<sup>\*\*</sup> Navy and Steel Grey colours only available in 15-20mmHg and 20-30mmHg

Compression Level
15-20mmHg 20-30mmHg