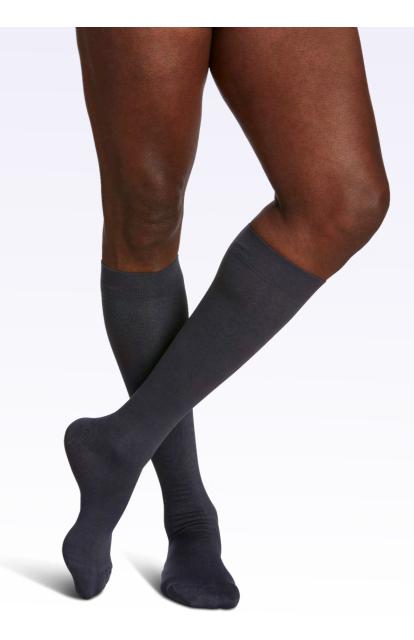

#### Styles and Colours

| Closed Toe = ●                                       | NAVY<br>10** | TAN<br>KHAKI<br>32 | STEEL<br>GREY<br>93** | BLACK<br>99 |
|------------------------------------------------------|--------------|--------------------|-----------------------|-------------|
| Calf (C)                                             | •            | •                  | •                     | •           |
| Calf w/Grip-Top (C/S)* Silicone dotted grip-top band |              | •                  |                       | •           |
| Thigh w/Grip-Top (N) Sensinnov grip-top band         |              | •                  |                       | •           |