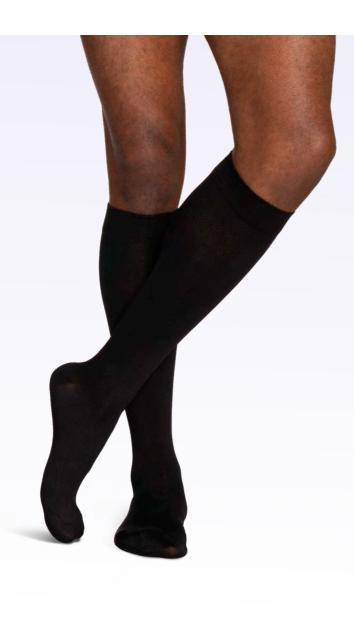

#### **Features and Benefits**

Soft

Microfiber

Stylish

- $-\,100\%$  of microfiber sits next to skin for a soft feel
- Excellent breathability and moisture management for added comfort
- Double-covered inlay yarns provide comfort and allow product to easily glide on and off
- Sensinnov® grip-top band on thigh style

#### Styles and Colours

| Closed Toe = ●                                       | NAVY<br>10** | TAN<br>KHAKI<br>32 | STEEL<br>GREY<br>93** | BLACK<br>99 |
|------------------------------------------------------|--------------|--------------------|-----------------------|-------------|
| Calf (C)                                             | •            | •                  | •                     | •           |
| Calf w/Grip-Top (C/S)* Silicone dotted grip-top band |              | •                  |                       | •           |
| Thigh w/Grip-Top (N) Sensinnov grip-top band         |              | •                  |                       | •           |