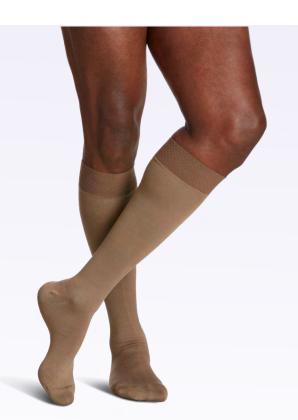

#### **Features and Benefits**

Soft

Microfiber

Stylish

- $-\,100\%$  of microfiber sits next to skin for a soft feel
- Excellent breathability and moisture management for added comfort
- Double-covered inlay yarns provide comfort and allow product to easily glide on and off
- Sensinnov® grip-top band on thigh style

#### **Compression Level**

15-20mmHg

20-30mmHg

30-40mmHg