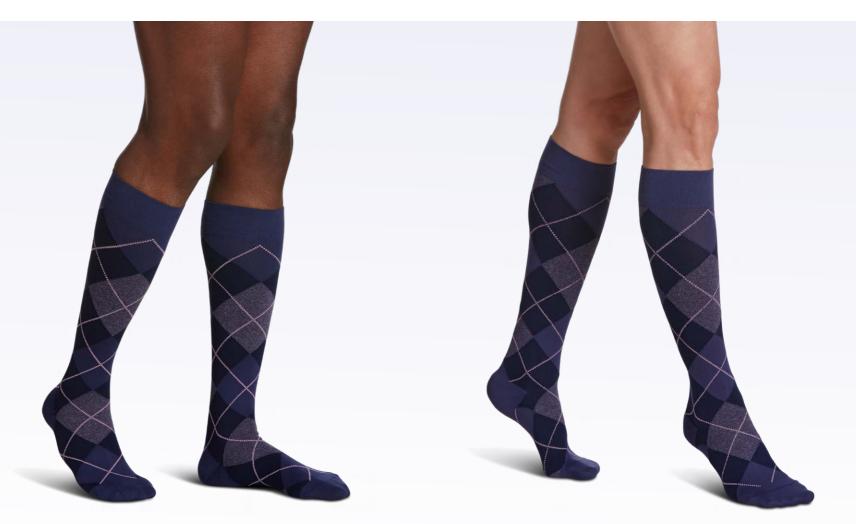

# sigvaris



#### Style **MICROFIBER** 830 **PATTERNS** for women & men

#### Fabric shown at full size

#### **Features and Benefits**



Stylish

- Double-covered inlay yarns provide comfort and

Patterns

allow product to easily glide on and off

- 100% of microfiber sits next to skin for a soft feel

- Fashionable, durable socks for everyday wear

**Compression Level** 



Microfiber



\* For women only

Graduated Compression for Men & Women







DARK NAVY STRIPE 13

### Style microfiber patterns





PINK STRIPE 15

### Style microfiber patterns

for women



20-30mmHg



GRAPHITE STRIPE 17

### Style microfiber patterns







ONYX STRIPE 19

### Style microfiber patterns





GRAPHITE HEATHER 27

#### Style microfiber patterns



20–30mmHg



PURPLE ARGYLE 46

### Style microfiber patterns









GRAPHITE ARGYLE 47

### Style microfiber patterns



20–30mmHg



ROYAL BLUE ARGYLE 48

PRPRE

### Style microfiber patterns









### Style microfiber patterns