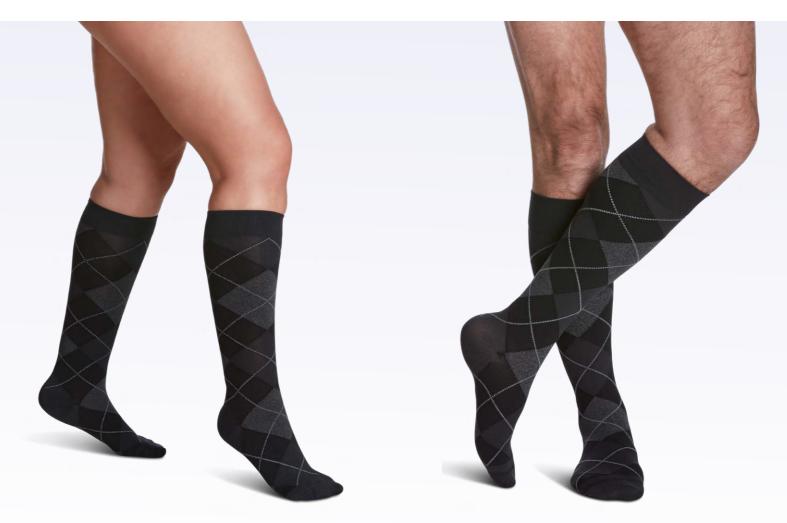

Double-covered inlay yarns provide comfort and

Patterns

allow product to easily glide on and off

- 100% of microfiber sits next to skin for a soft feel

- Fashionable, durable socks for everyday wear

**Compression Level** 



Microfiber



\* For women only

Graduated Compression for Men & Women







DARK NAVY STRIPE 13

### Style microfiber patterns





PINK STRIPE 15

### Style microfiber patterns

for women



20-30mmHg



GRAPHITE STRIPE 17

### Style microfiber patterns







ONYX STRIPE 19

### Style microfiber patterns





GRAPHITE HEATHER 27

#### Style microfiber patterns



20–30mmHg



PURPLE ARGYLE 46

### Style microfiber patterns









GRAPHITE ARGYLE 47

### Style microfiber patterns



20–30mmHg



ROYAL BLUE ARGYLE 48

PRPRE

### Style microfiber patterns









### Style microfiber patterns