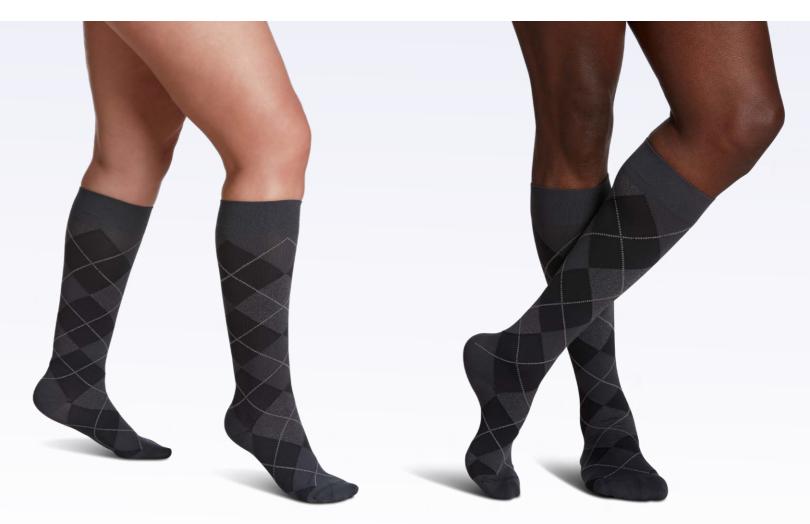

Style **MICROFIBER** 830 **PATTERNS** for women & men

#### Fabric shown at full size

#### **Features and Benefits**



Stylish

- Double-covered inlay yarns provide comfort and

Patterns

allow product to easily glide on and off

- 100% of microfiber sits next to skin for a soft feel

- Fashionable, durable socks for everyday wear

**Compression Level** 



Microfiber



\* For women only

Graduated Compression for Men & Women







DARK NAVY STRIPE 13

### Style microfiber patterns





PINK STRIPE 15

### Style microfiber patterns

for women



20-30mmHg



GRAPHITE STRIPE 17

### Style microfiber patterns







ONYX STRIPE 19

### Style microfiber patterns





GRAPHITE HEATHER 27

#### Style microfiber patterns



20–30mmHg



PURPLE ARGYLE 46

### Style microfiber patterns









GRAPHITE ARGYLE 47

### Style microfiber patterns



20–30mmHg



ROYAL BLUE ARGYLE 48

PRPRE

### Style microfiber patterns









### Style microfiber patterns