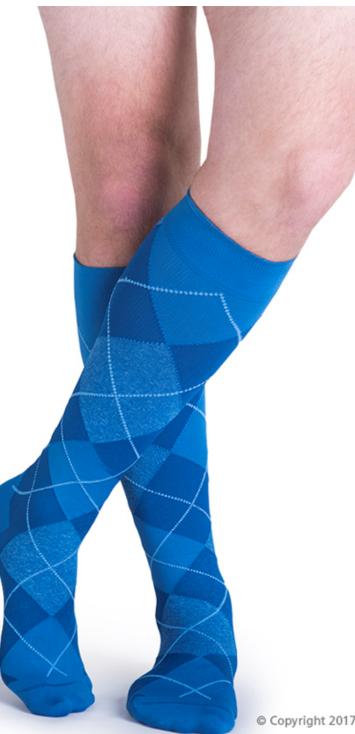

# sigvaris



#### Style **MICROFIBER** 830 **PATTERNS** for women & men

#### Fabric shown at full size

#### **Features and Benefits**



Stylish

- Double-covered inlay yarns provide comfort and

Patterns

allow product to easily glide on and off

- 100% of microfiber sits next to skin for a soft feel

- Fashionable, durable socks for everyday wear

**Compression Level** 



Microfiber



\* For women only

Graduated Compression for Men & Women







DARK NAVY STRIPE 13

### Style microfiber patterns





PINK STRIPE 15

### Style microfiber patterns

for women



20-30mmHg



GRAPHITE STRIPE 17

### Style microfiber patterns







ONYX STRIPE 19

### Style microfiber patterns





GRAPHITE HEATHER 27

#### Style microfiber patterns



20–30mmHg



PURPLE ARGYLE 46

### Style microfiber patterns