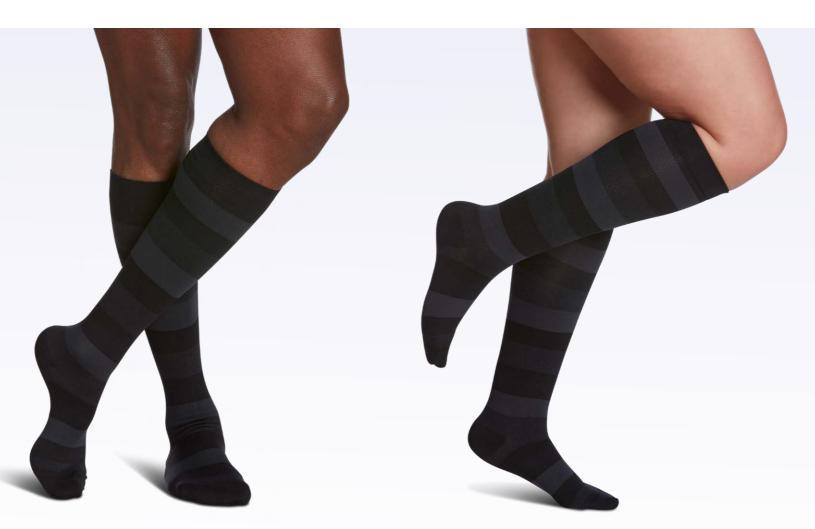

**Compression Level** 

Microfiber

\* For women only

Graduated Compression for Men & Women

DARK NAVY STRIPE 13