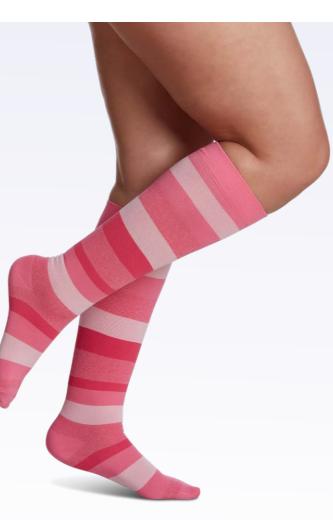

# sigvaris



#### Style **MICROFIBER** 830 **PATTERNS** for women & men

#### Fabric shown at full size

#### **Features and Benefits**



Stylish

- Double-covered inlay yarns provide comfort and

Patterns

allow product to easily glide on and off

- 100% of microfiber sits next to skin for a soft feel

- Fashionable, durable socks for everyday wear

**Compression Level** 



Microfiber



\* For women only

Graduated Compression for Men & Women







DARK NAVY STRIPE 13

### Style microfiber patterns





PINK STRIPE 15

### Style microfiber patterns

for women



20-30mmHg



GRAPHITE STRIPE 17

### Style microfiber patterns







ONYX STRIPE 19

### Style microfiber patterns





GRAPHITE HEATHER 27

#### Style microfiber patterns



20–30mmHg



PURPLE ARGYLE 46

### Style microfiber patterns









GRAPHITE ARGYLE 47

### Style microfiber patterns



20–30mmHg



ROYAL BLUE ARGYLE 48

PRPRE

### Style microfiber patterns









### Style microfiber patterns