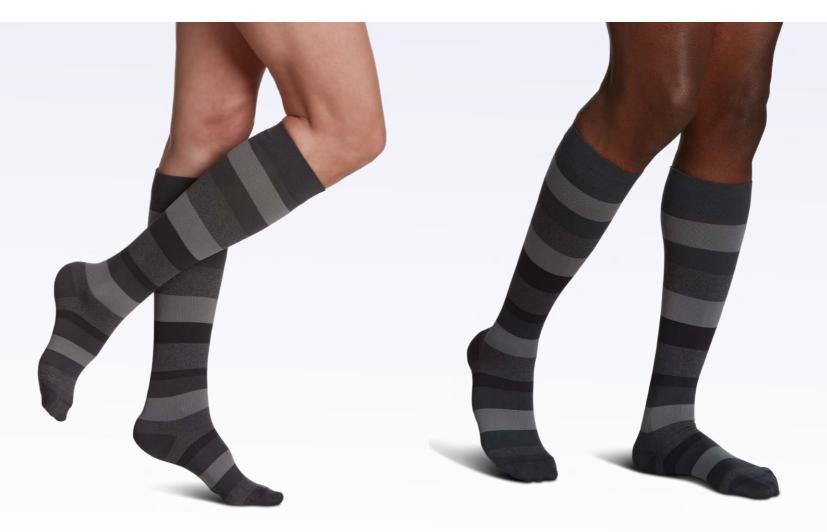

# sigvaris



#### Style **MICROFIBER** 830 **PATTERNS** for women & men

#### Fabric shown at full size

#### **Features and Benefits**



Stylish

- Double-covered inlay yarns provide comfort and

Patterns

allow product to easily glide on and off

- 100% of microfiber sits next to skin for a soft feel

- Fashionable, durable socks for everyday wear

**Compression Level** 



Microfiber



\* For women only

Graduated Compression for Men & Women







DARK NAVY STRIPE 13

### Style microfiber patterns





PINK STRIPE 15

### Style microfiber patterns

for women



20-30mmHg



GRAPHITE STRIPE 17

### Style microfiber patterns







ONYX STRIPE 19

### Style microfiber patterns





GRAPHITE HEATHER 27

#### Style microfiber patterns



20–30mmHg



PURPLE ARGYLE 46

### Style microfiber patterns









GRAPHITE ARGYLE 47

### Style microfiber patterns



20–30mmHg



ROYAL BLUE ARGYLE 48

PRPRE

### Style microfiber patterns









### Style microfiber patterns