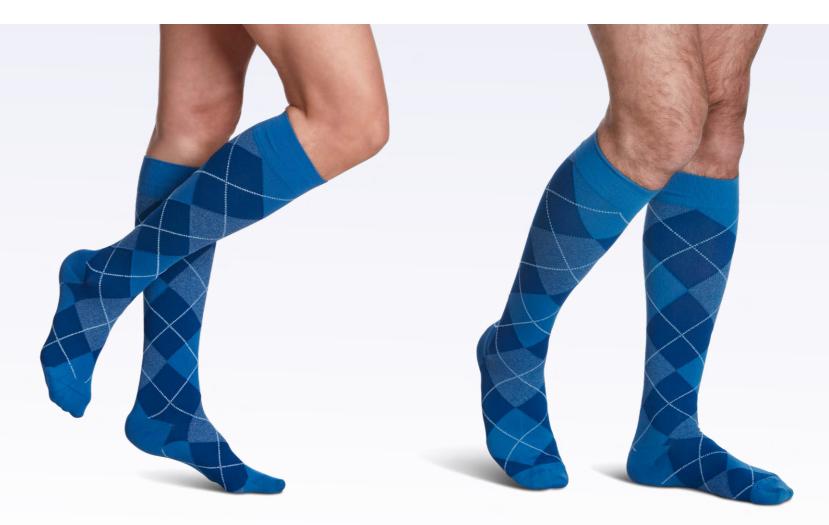

shown at full size

#### **Features and Benefits**



Stylish

- Double-covered inlay yarns provide comfort and

Patterns

allow product to easily glide on and off

- 100% of microfiber sits next to skin for a soft feel

- Fashionable, durable socks for everyday wear

**Compression Level** 



Microfiber



\* For women only

Graduated Compression for Men & Women







DARK NAVY STRIPE 13

### Style microfiber patterns





PINK STRIPE 15

### Style microfiber patterns

for women



20-30mmHg



GRAPHITE STRIPE 17

### Style microfiber patterns







ONYX STRIPE 19

### Style microfiber patterns





GRAPHITE HEATHER 27

#### Style microfiber patterns



20–30mmHg



PURPLE ARGYLE 46

### Style microfiber patterns









GRAPHITE ARGYLE 47

### Style microfiber patterns



20–30mmHg



ROYAL BLUE ARGYLE 48

PRPRE

### Style microfiber patterns









### Style microfiber patterns