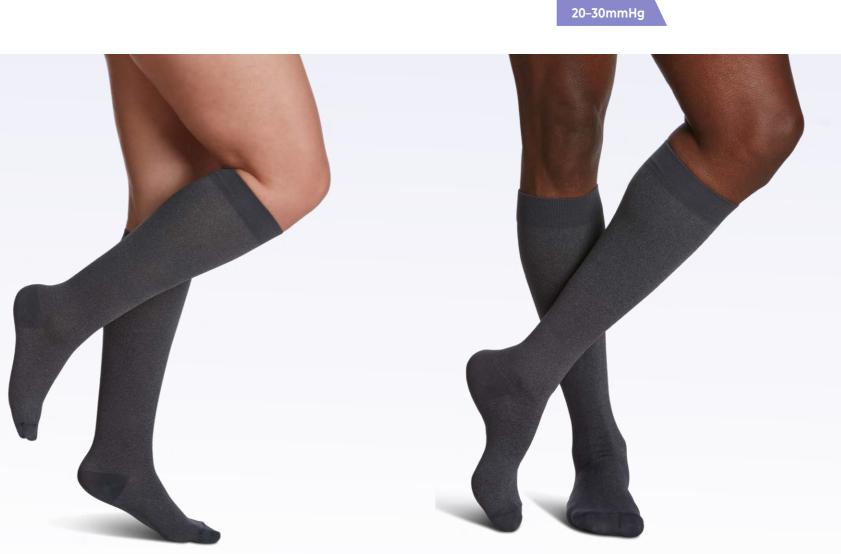

# sigvaris



#### Style **MICROFIBER** 830 **PATTERNS** for women & men

#### Fabric shown at full size

#### **Features and Benefits**



Stylish

- Double-covered inlay yarns provide comfort and

Patterns

allow product to easily glide on and off

- 100% of microfiber sits next to skin for a soft feel

- Fashionable, durable socks for everyday wear

**Compression Level** 



Microfiber



\* For women only

Graduated Compression for Men & Women







DARK NAVY STRIPE 13

### Style microfiber patterns





PINK STRIPE 15

### Style microfiber patterns

for women



20-30mmHg



GRAPHITE STRIPE 17

### Style microfiber patterns







ONYX STRIPE 19

### Style microfiber patterns





GRAPHITE HEATHER 27

#### Style microfiber patterns



20–30mmHg



PURPLE ARGYLE 46

### Style microfiber patterns









GRAPHITE ARGYLE 47

### Style microfiber patterns



20–30mmHg



ROYAL BLUE ARGYLE 48

PRPRE

### Style microfiber patterns









### Style microfiber patterns