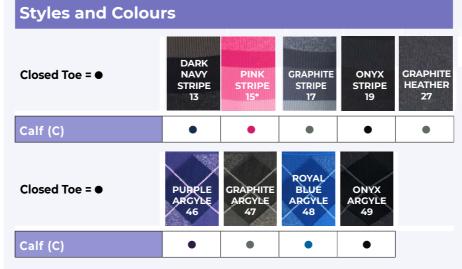

**Compression Level** 

Microfiber

\* For women only

Graduated Compression for Men & Women

DARK NAVY STRIPE 13