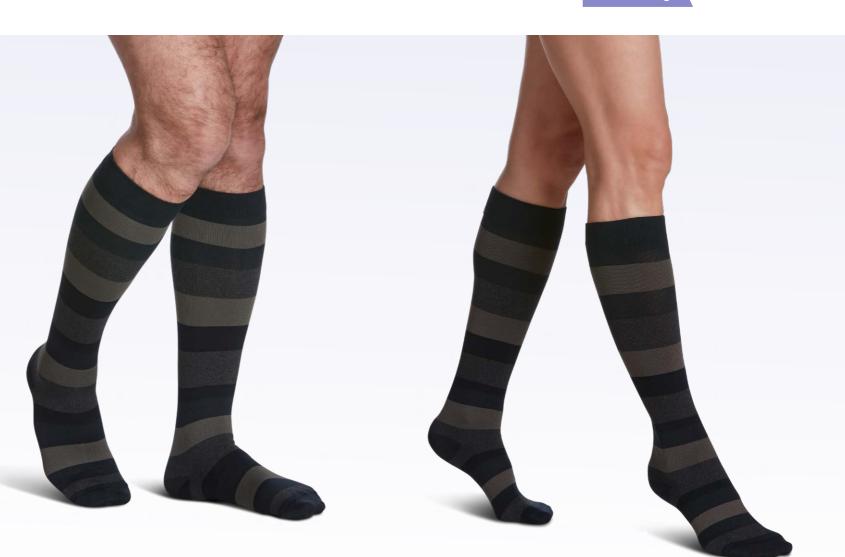

**Compression Level** 

Microfiber

\* For women only

Graduated Compression for Men & Women

DARK NAVY STRIPE 13