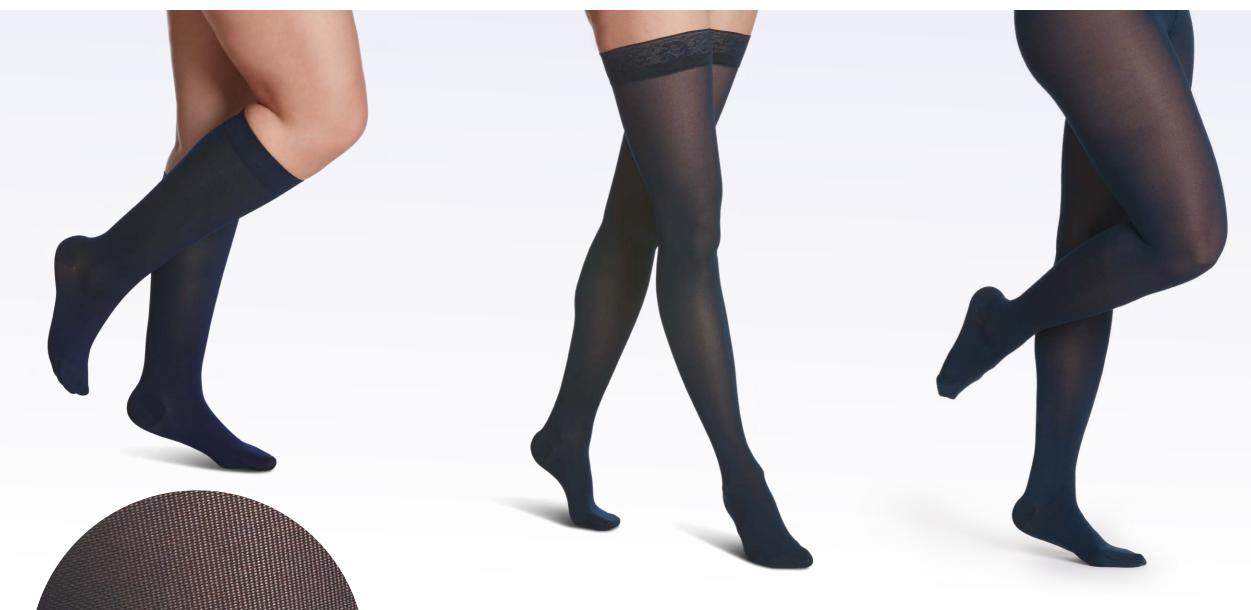

#### **Styles and Colours**

| Closed Toe = ●<br>Open Toe = <b>O</b>           | MIDNIGHT<br>BLUE<br>09 | CHAI<br>35 | PECAN<br>40 | MULBERRY<br>60* | DISC | DISC | DISC | GRAPHITE<br>91 | BLACK<br>99 |
|-------------------------------------------------|------------------------|------------|-------------|-----------------|------|------|------|----------------|-------------|
| Calf (C)                                        | •                      | •0         | •           | •               | 9    | 9    | 9    | •              | •0          |
| Calf w/Grip-Top (C/S)*                          |                        |            |             |                 | F    | F    | F    |                | •           |
| Thigh w/Grip-Top (N)<br>Sensinnov grip-top band | •                      | •0         | •           | •               | Z    | INC  | Z    | •              | •0          |
| Pantyhose (P)                                   | •                      | •0         | •           | •               | Ē    |      |      | •              | •0          |
| Maternity<br>Pantyhose (M)*                     |                        |            |             |                 | Ū    | Ū    | Ü    |                | •           |