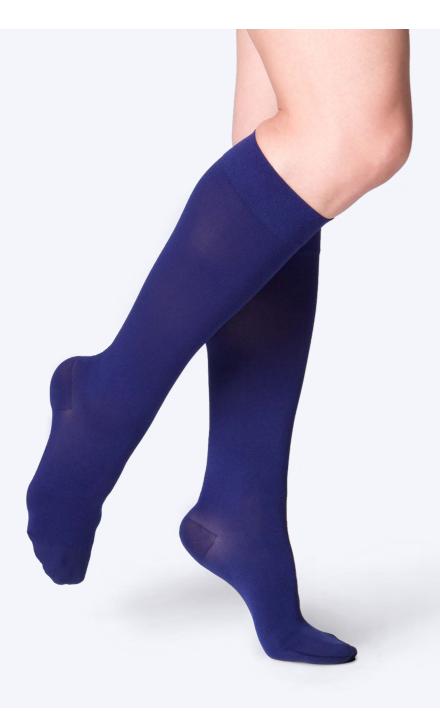

# sigvaris



Fabric shown at full size



#### **Features and Benefits**



#### **Compression Level**



- Fashionable opaque hosiery for professional and everyday wear
- Lasting microfiber softness and excellent moisture management
- Double-covered inlay yarns provide comfort and allow product to easily glide on and off
- Comfortable Sensinnov grip-top band on thigh style prevents slipping
- Cotton-lined gusset for pantyhose styles

#### **Styles and Colours**

| Closed Toe = ●<br>Open Toe = <b>O</b>           | MIDNIGHT<br>BLUE<br>09 | CHAI<br>35 | PECAN<br>40 | MULBERRY<br>60* | DISC | DISC | DISC | GRAPHITE<br>91 | BLACK<br>99 |
|-------------------------------------------------|------------------------|------------|-------------|-----------------|------|------|------|----------------|-------------|
| Calf (C)