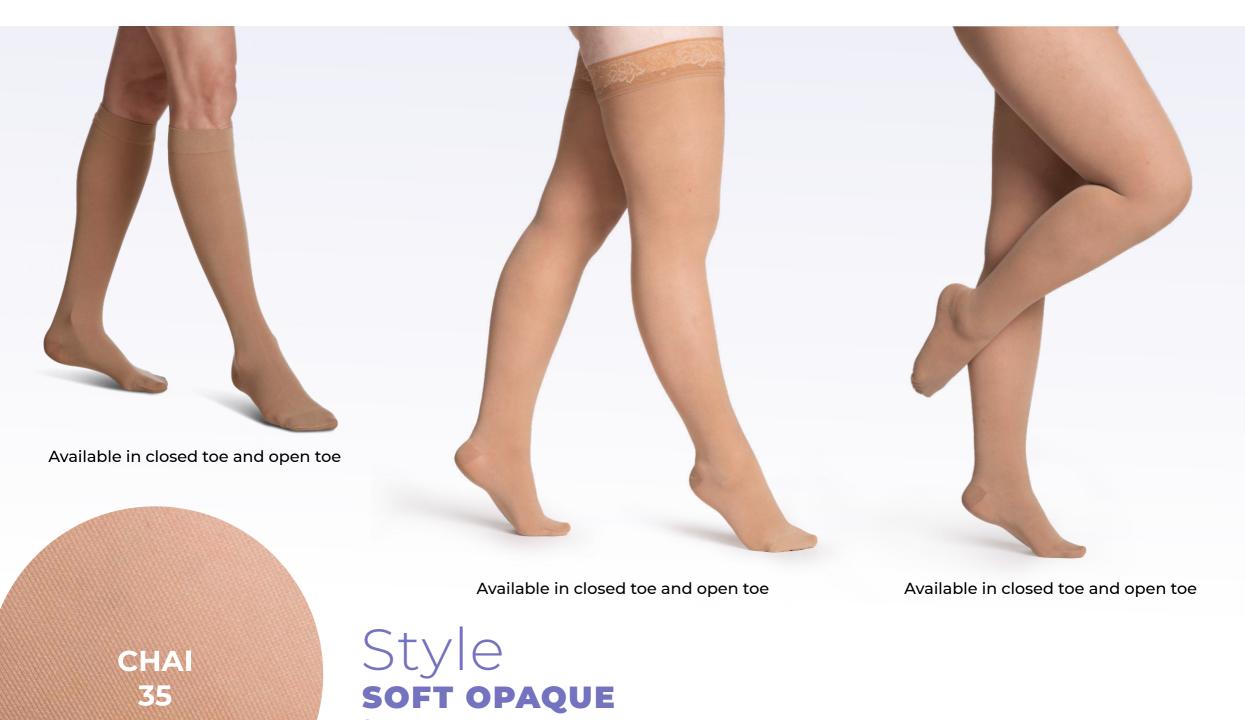

#### **Styles and Colours**

| Closed Toe = ●<br>Open Toe = <b>O</b>           | MIDNIGHT<br>BLUE<br>09 | CHAI<br>35 | PECAN<br>40 | MULBERRY<br>60* | DISC | DISC | DISC | GRAPHITE<br>91 | BLACK<br>99 |
|-------------------------------------------------|------------------------|------------|-------------|-----------------|------|------|------|----------------|-------------|
| Calf (C)                                        | •                      | •0         | •           | •               | 9    | 9    | 9    | •              | •0          |
| Calf w/Grip-Top (C/S)*                          |                        |            |             |                 | F    | F    | F    |                | •           |
| Thigh w/Grip-Top (N)<br>Sensinnov grip-top band | •                      | •0         | •           | •               | Z    | INC  | Z    | •              | •0          |
| Pantyhose (P)                                   | •                      | •0         | •           | •               | Ē    |      |      | •              | •0          |
| Maternity<br>Pantyhose (M)*                     |                        |            |             |                 | Ū    | Ū    | Ü    |                | •           |

### Style Soft opaque

## Style SOFT OPAQUE