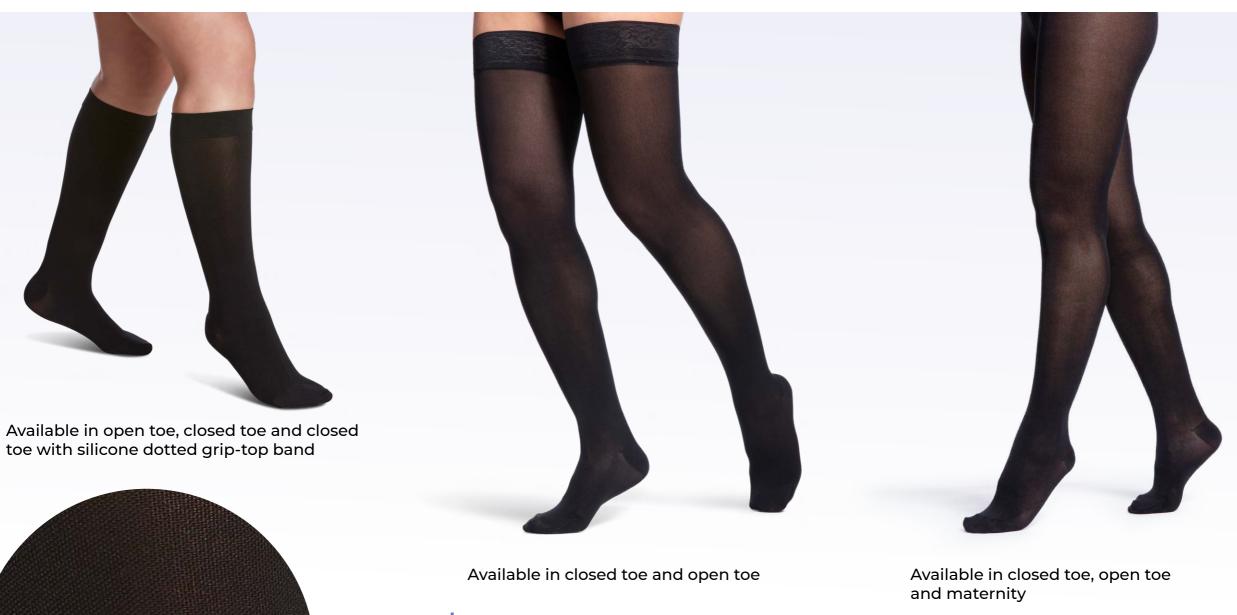

#### **Styles and Colours**

| Closed Toe = ●<br>Open Toe = <b>O</b>           | MIDNIGHT<br>BLUE<br>09 | CHAI<br>35 | PECAN<br>40 | MULBERRY<br>60* | DISC | DISC | DISC | GRAPHITE<br>91 | BLACK<br>99 |
|-------------------------------------------------|------------------------|------------|-------------|-----------------|------|------|------|----------------|-------------|
| Calf (C)                                        | •                      | •0         | •           | •               | 9    | 9    | 9    | •              | •0          |
| Calf w/Grip-Top (C/S)*                          |                        |            |             |                 | F    | F    | F    |                | •           |
| Thigh w/Grip-Top (N)<br>Sensinnov grip-top band | •                      | •0         | •           | •               | Z    | INC  | Z    | •              | •0          |
| Pantyhose (P)                                   | •                      | •0         | •           | •               | Ē    |      |      | •              | •0          |
| Maternity<br>Pantyhose (M)*                     |                        |            |             |                 | Ū    | Ū    | Ü    |                | •           |